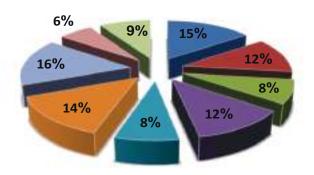

#### Placement Summary B.Tech 2019 - 2023 (Sector Wise)

Placement Summary MBA ++ & MBA 2021-2023 (Sector Wise)

# Placement Summary MBA<sup>++</sup> & MBA 2021 - 2023 (Sector wise)

- Banking & Finance
- Retail
- Consultancy
- Edutech
- FMCG
- Insurance
- Real Estate
- Logistics