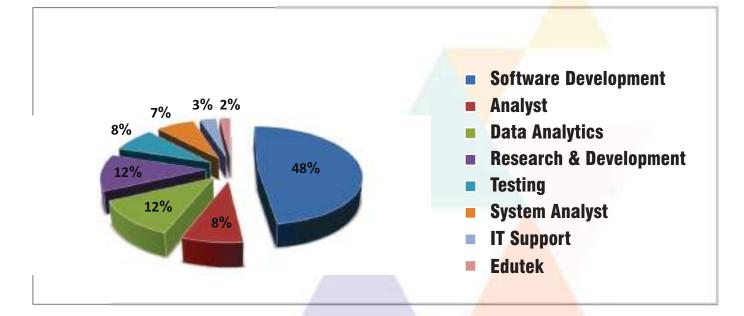

#### Placement Summary B.Tech 2019 - 2023 (Sector Wise)

Placement Summary MBA ++ & MBA 2021-2023 (Sector Wise)